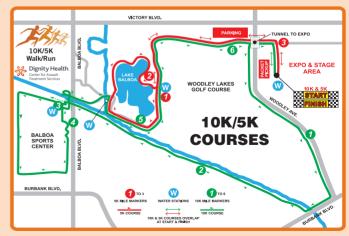

Register at catsvictoryforvictims.racewire.com For more information: 818.718.5922

Dear Friends,

Please join us Saturday, April 22, 2017 at Woodley Park and beautiful Lake Balboa located in Van Nuys for the **15th Annual Victory for Victims 10K River Run, 5K Walk/Run**. This will be a day well spent supporting the Center for Assault Treatment Services (C·A·T·S).

If you are not able to join the walk/run, there are still ways to support us – please consider being one of our gold, silver, bronze or underwriting sponsors.

Our C·A·T·S team is planning an amazing day. Both races start in the Expo, go through beautiful Lake Balboa Park and cross the Finish Line in Woodley Park to the sound of cheering crowds! Visit the expo area for community resources, food and a Kids Fun Zone.

### BOTH COURSES ARE FAST AND FLAT!

Registration, computer chip timing & finish line photos by

# **RACE DAY SCHEDULE**

6:30 a.m. Expo & Registration Opens
7:00 a.m. Opening Ceremonies/Aerobic Warm-Up
8:00 a.m. 10K River Run (6.2 miles)
8:15 a.m. 5K Walk/Run (3.1 miles)
9:00 a.m. Awards Ceremony
9:30 a.m. Kids Fun Run